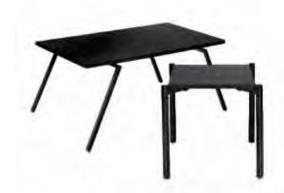

ocktail, end tables and much more.



#### metro series

Black







#### pedestal tables

A range of table-top sizes and materials with pedestals in various heights to fit any space.

#### soho series

| Black-Top Mini   | 18"H x 18"W | N72066 |
|------------------|-------------|--------|
| Black-Top Café   | 30"H x 24"W | N72069 |
| Black-Top Bistro | 42"H x 24"W | N72070 |
| Black-Top Café   | 30"H x 36"W | N72067 |
| Black-Top Bistro | 42"H x 36"W | N72068 |
|                  |             |        |

#### chelsea series

| Butcher Block-Top Café   | 30"H x 30"W | N72063  |
|--------------------------|-------------|---------|
|                          | 30"H x 36"W | N72064  |
| Butcher Block-Top Bistro | 42"H x 30"W | N720163 |
|                          | 42"H x 36"W | N720164 |



#### studio series

black end table 17"W 17"L 18"H - C115104

black cocktail table 36"W 20"L 15"H - C115103

# office

When it's time to set up office, Freeman offers a wide selection of superior, professional pieces in eye-catching shapes and styles to suit any budget and/or design essential. From classic credenzas and bookcases to professional seating, we've got all your office furniture requirements.



#### milano table

42"W 84"L 29"H Blonde Top with Black Base - N72093 Black Top with Black Base - N72092

Freeman's latest seven-foot conference table, featuring clean curved lines and a wealth of work space.





#### luna table 36"W 72"L 29"H Black Top with Black Base - N72094

This contemporary six-foot conference table or writing desk comes with a black laminate top.



#### office