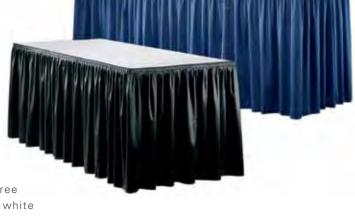

#### What is included in my 10'x10' booth space rental?

A standard booth consist of 8' high back wall drape in red, silver and black with black draped side rails 3' high and an identification sign 7" x 44" showing your company name and booth number. (The aisle carpet is red.) Exhibitors must supply their own carpet, table and chairs. Freeman Decorating offers Special Booth Packages at discounted rates. *Note: Electrical service is not included in the exhibit space rental.* 

Reminder: No booth exhibit may exceed the 8' backdrop height or the 3' side divider height. Sidewalls cannot extend more than 6' from the 8' backdrop.

IF YOU WANT TO COLOR COORDINATE YOUR EXHIBIT AREA: The Aisle Carpet Will Be Red and The 10' x 10' Booths Will Have Red, White and Blue Back Drapes and Blue Side Divider Drapes.