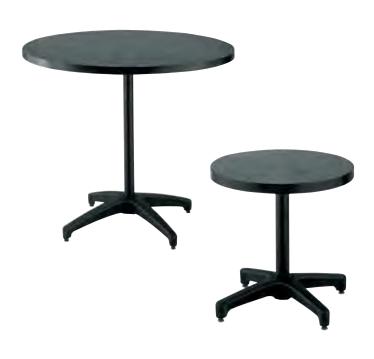

padded stool Black or Gray Fabric 20"W 21.5"L 42.5"H - C210112







limerick® chair

By Herman Miller 18"W 18"L 33"H - C210108



signature loveseat

33"W 60"L 33"H - N73091 Deeply comfortable sofa-style seating in a sleek, contemporary shape.



33"W 35"L 33"H - N71093



# lounge seating

Give your exhibit a casual yet practical look with Freeman's superior lounge seating. Pick from a large selection

of couches, loveseats, chairs and barstools that are sure to take your exhibit design to the next level.



What Freeman always brings to the table is professionalism, and nothing says more about your meeting space and/or show site than your surfaces and tabletops. Choose from modern glass conference tables, traditional cocktail, end tables and much more.



#### metro series

Black







#### pedestal tables

A range of table-top sizes and materials with pedestals in various heights to fit any space.

#### soho series

| Black-Top Mini   | 18"H x 18"W | N72066 |
|------------------|-------------|--------|
| Black-Top Café   | 30"H x 24"W | N72069 |
| Black-Top Bistro | 42"H x 24"W | N72070 |
| Black-Top Café   | 30"H x 36"W | N72067 |
| Black-Top Bistro | 42"H x 36"W | N72068 |
|                  |             |        |

#### chelsea series

| Butcher Block-Top Café   | 30"H x 30"W | N72063  |
|--------------------------|-------------|---------|
|                          | 30"H x 36"W | N72064  |
| Butcher Block-Top Bistro | 42"H x 30"W | N720163 |
|                          | 42"H x 36"W | N720164 |



#### studio series

black end table 17"W 17"L 18"H - C115104

blac