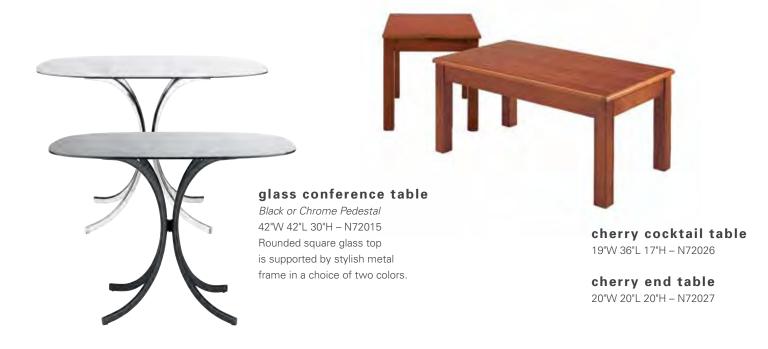

diamond armchair 20"W 21"L 33"H - N71090

For ideas on furniture pairings, go to www.freemanco.com



diplomat chair

Black Diamond Fabric 25"W 28"L 36"H - N710144 Comfortable, yet compact for office or conference table seating.



black diamond stool 22"W 18"L 46"H - N71088



casey padded stool Black or Gray Fabric 20"W 21.5"L 42.5"H - C210112







limerick® chair

By Herman Miller 18"W 18"L 33"H - C210108



signature loveseat

33"W 60"L 33"H - N73091 Deeply comfortable sofa-style seating in a sleek, contemporary shape.



33"W 35"L 33"H - N71093



# lounge seating

Give your exhibit a casual yet practical look with Freeman's superior lounge seating. Pick from a large selection

of couches, loveseats, chairs and barstools that are sure to take your exhibit design to the next level.



What Freeman always brings to the table is professionalism, and nothing says more about your meeting space and/or show site than your surfaces and tabletops. Choose from modern glass conference tables, traditional cocktail, end tables and much more.



#### metro series

Black







#### pedestal tables

A range of table-top sizes and materials with pedestals in various heights to fit any space.

#### soho series

| Black-Top Mini   | 18"H x 18"W | N72066 |
|------------------|-------------|--------|
| Black-Top Café   | 30"H x 24"W | N72069 |
| Black-Top Bistro | 42"H x 24"W | N72070 |
| Black-Top Café   | 30"H x 36"W | N72067 |
| Black-Top Bistro | 42"H x 36"W | N72068 |
|                  |             |        |

#### chelsea series

| Butcher Block-Top Café   | 30"H x 30"W | N72063