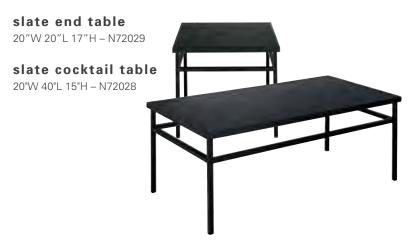

sey padded stool Black or Gray Fabric 20"W 21.5"L 42.5"H - C210112







limerick® chair

By Herman Miller 18"W 18"L 33"H - C210108



signature loveseat

33"W 60"L 33"H - N73091 Deeply comfortable sofa-style seating in a sleek, contemporary shape.



33"W 35"L 33"H - N71093



# lounge seating

Give your exhibit a casual yet practical look with Freeman's superior lounge seating. Pick from a large selection

of couches, loveseats, chairs and barstools that are sure to take your exhibit design to the next level.



What Freeman always brings to the table is professionalism, and nothing says more about your meeting space and/or show site than your surfaces and tabletops. Choose from modern glass conference tables, traditional cocktail, end tables and much more.



#### metro series

Black







#### pedestal tables

A range of table-top sizes and materials with pedestals in various heights to fit any space.

#### soho series

| Black-Top Mini   | 18"H x 18"W | N72066 |
|------------------|-------------|--------|
| Black-Top Café   | 30"H x 24"W | N72069 |
| Black-Top Bistro | 42"H x 24"W | N72070 |
| Black-Top Café   | 30"H x 36"W | N72067 |
| Black-Top Bistro | 42"H x 36"W | N72068 |
|                  |             |        |

#### chelsea series

| Butcher Block-Top Café   | 30"H x 30"W | N72063  |
|--------------------------|-------------|---------|
|                          | 30"H x 36"W | N72064  |
| Butcher Block-Top Bistro | 42"H x 30"W | N720163 |
|                          | 42"H x 36"W | N720164 |



#### studio series

black end table 17"W 17"L 18"H - C115104