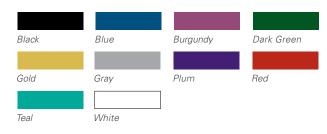

#### What is included in my 10'x10' booth space rental?

A standard booth consist of 8' high back wall drape in red, silver and black with black draped side rails 3' high and an identification sign 7" x 44" showing your company name and booth number. (The aisle carpet is red.) Exhibitors must supply their own carpet, table and chairs. Freeman Decorating offers Special Booth Packages at discounted rates. *Note: Electrical service is not included in the exhibit space rental.* 

Reminder: No booth exhibit may exceed the 8' backdrop height or the 3' side divider height. Sidewalls cannot extend more than 6' from the 8' backdrop.

IF YOU WANT TO COLOR COORDINATE YOUR EXHIBIT AREA: The Aisle Carpet Will Be Red and The 10' x 10' Booths Will Have Red, White and Blue Back Drapes and Blue Side Divider Drapes.