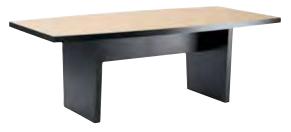

"W | N72067 |
| Black-Top Bistro | 42"H x 36"W | N72068 |
|                  |             |        |

#### chelsea series

| Butcher Block-Top Café   | 30"H x 30"W | N72063  |
|--------------------------|-------------|---------|
|                          | 30"H x 36"W | N72064  |
| Butcher Block-Top Bistro | 42"H x 30"W | N720163 |
|                          | 42"H x 36"W | N720164 |



#### studio series

black end table 17"W 17"L 18"H - C115104

black cocktail table 36"W 20"L 15"H - C115103

# office

When it's time to set up office, Freeman offers a wide selection of superior, professional pieces in eye-catching shapes and styles to suit any budget and/or design essential. From classic credenzas and bookcases to professional seating, we've got all your office furniture requirements.



#### milano table

42"W 84"L 29"H Blonde Top with Black Base - N72093 Black Top with Black Base - N72092

Freeman's latest seven-foot conference table, featuring clean curved lines and a wealth of work space.





#### luna table 36"W 72"L 29"H Black Top with Black Base - N72094

This contemporary six-foot conference table or writing desk comes with a black laminate top.



#### office series

Cherry or Oak

#### five-foot desk

30"W 60"L 30"H Cherry - N74061 Oak - N74071

#### credenza

16"W 60"L 30"H Cherry - N74064

Oak - N74075





Some of the most essential elements of your exhibit are the surfaces on which you display your show materials. That's why we have an appealing variety of displays, from standing cylinders to sleek computer desks to draped table counters, to ensure your sh