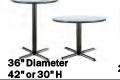

### **SPECIALTY CHAIRS AND TABLES**

|       | Qty. Item |                  | Discount | Regular | Amount |
|-------|-----------|------------------|----------|---------|--------|
| 51086 |           | Director's Chair | 75.90    | 98.65   |        |
| 51090 |           | Director's Stool | 135.80   | 176.55  |        |
| 51089 |           | Ped. Table,42"   | 209.20   | 271.95  |        |
| 50032 |           | Ped. Table,30"   | 199.55   | 259.40  |        |
| 50030 |           | Rnd Side Table   | 96.55    | 125.50  |        |
| 50031 |           | Sq. Side Table   | 96.55    | 125.50  |        |