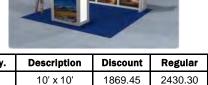

### **Choose Color:**

Red (01) Blue (05) Tuxedo (50)

|       | Qty. | Item      | Discount | Regular | Amount |
|-------|------|-----------|----------|---------|--------|
| 50255 |      | 10' x 10' | 193.40   | 251.40  |        |
| 50256 |      | 10' x 20' | 368.10   | 478.55  |        |
| 50257 |      | 10' x 30' | 549.10   | 713.85  |        |
| 50258 |      | 10' x 40' | 730.00   | 949.00  |        |