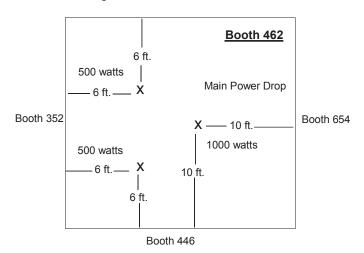

ess 24 hour advance notice is received in writing.
- 5. Labor charges will include the time for electricians to gather the necessary tools and material for the job, have their work checked by the client and return the tools and material to the supply area.
- 6. Exhibitors may supply their own 14 gauge 3 wire, extension cords and/or power strips, both of which must be grounded and UL approved.

## **EXAMPLE OF PLAN AND INFORMATION REQUIRED TO COMPLETE FLOORWORK**

Please indicate the following on the floor plan.

- Location and load of main power drop please provide specific dimensions and wattages/amperages.
- Location and load of all outlets please provide specific dimensions and wattage, amperage and voltage.
- 3. Booth orientation please provide surrounding aisle and/or booth numbers.



09/13 Page 2 of 2

## **ELECTRICAL SERVICES USAGE GUIDE**

The following wattages are approximate and are provided to help you estimate your power usage. To assist in estimating we recommend that you refer to the name plate or stamp usually located on the back or bottom of any electrical apparatus and order the corresponding outlet for each piece of equipment to avoid tripping/power outages during the event.

The formula for wattage is voltage x amperage (120 volt x 1 amp = 120 watts), 5 - 100 watt light bulbs = (5x100 = 500 watts)

Please feel free to contact our electrical specialists at <a href="mailto:ExhibitorServices@nrgpark.com">ExhibitorServices@nrgpark.com</a> with any additional questions.

|                                 | WATTAGE                 |                          |