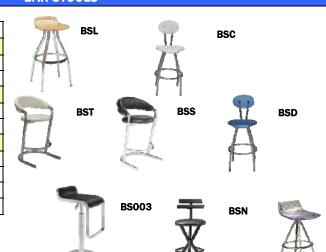

### STANDARD SEATING

| Code  | Qty. | Item         | Discount | Regular | Amount |
|-------|------|--------------|----------|---------|--------|
| 50020 |      | Side Chair   | 72.75    | 94.60   |        |
| 50021 |      | Arm Chair    | 101.20   | 131.55  |        |
| 50024 |      | Stool w/back | 118.60   | 154.20  |        |