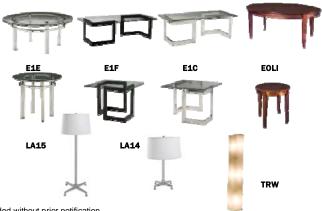

### **SPECIALTY CHAIRS AND TABLES**

|       | Qty. Item |                  | Discount | Regular | Amount |
|-------|-----------|------------------|----------|---------|--------|
| 51086 |           | Director's Chair | 75.90    | 98.65   |        |
| 51090 |           | Director's Stool | 135.80   | 176.55  |        |
| 51089 |           | Ped. Table,42"   | 209.20   | 271.95  |        |
| 50032 |           | Ped. Table,30"   | 199.55   | 259.40  |        |
| 50030 |           | Rnd Side Table   | 96.55    | 125.50  |        |
| 50031 |           | Sq. Side Table   | 96.55    | 125.50  |        |