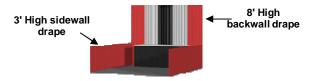

### What is included in my 10'x10' booth space rental?

A standard booth consist of 8' high back wall drape with draped side rails 3' high and an identification sign 7" x 44" showing your company name and booth number. In an effort to aid the public in identifying the Gear, Guides & Tackle Territory, we are going to color code the draping in that section in Blue, Silver and Black with Blue Carpeting. All other areas will have Red, Silver and Black Draping with Red Carpeting. If you have any questions about which area your space is in, please call. Exhibitors must supply their own carpet, table and chairs. Note: Electrical service is NOT included in the exhibit space rental. If you plug into any outlet, you will be charged a fee of \$128.

Note: No booth exhibit may exceed the 8' backdrop height or the 3' side-divider height. Be sure any sidewalls do not extend more than 6' from the 8' backdrop. A clear line of sight must be maintained down each aisle of booths.