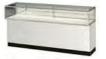

### **SHOWCASES**

**Full View** 

**Quarter View** 

|       | Qty. | Item            | Discount | Regular | Amount |
|-------|------|-----------------|----------|---------|--------|
| 50067 |      | Full View 4'    | 756.80   | 983.85  |        |
| 50068 |      | Full View 6'    | 834.75   | 1085.20 |        |
| 50069 |      | Quarter View 4' | 756.80   | 983.85  |        |
| 50070 |      | Quarter View 6' | 834.75   | 1085.20 |        |

Standard Showcases are a gray finish.