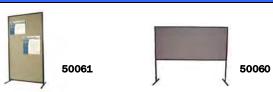

**Choose Color:** 

Minimum 4' panel rental required.

Red (01) Blue (05) Grey (10) White (03) Black (06) Burgundy (07) **VELCRO TACK BOARD** 

|       | Qty. | Item          | Discount | Regular | Amount |
|-------|------|---------------|----------|---------|--------|
| 50060 |      | 4' X 8' Horz. | 245.05   | 318.55  |        |
| 50061 |      | 4' x 8' Vert. | 245.05   | 318.55  |        |