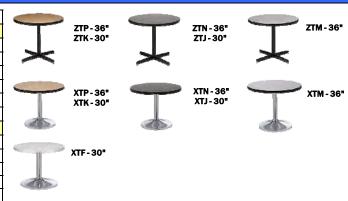

### **SPECIALTY CHAIRS AND TABLES**

|       | Qty. Item |                  | Discount | Regular | Amount |
|-------|-----------|------------------|----------|---------|--------|
| 51086 |           | Director's Chair | 75.90    | 98.65   |        |
| 51090 |           | Director's Stool | 135.80   | 176.55  |        |
| 51089 |           | Ped. Table,42"   | 209.20   | 271.95  |        |
| 50032 |           | Ped. Table,30"   | 199.55   | 259.40  |        |
| 50030 |           | Rnd Side Table   | 96.55    | 125.50  |        |
| 50031 |           | Sq. Side Table   | 96.55    | 125.50  |        |