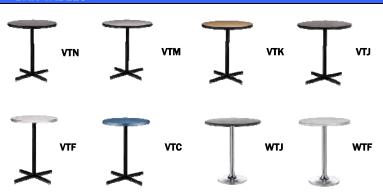

### **SPECIALTY CHAIRS AND TABLES**

|       | Qty. Item |                  | Discount | Regular | Amount |
|-------|-----------|------------------|----------|---------|--------|
| 51086 |           | Director's Chair | 75.90    | 98.65   |        |
| 51090 |           | Director's Stool | 135.80   | 176.55  |        |
| 51089 |           | Ped. Table,42"   | 209.20   | 271.95  |        |
| 50032 |           | Ped. Table,30"   | 199.55   | 259.40  |        |
| 50030 |           | Rnd Side Table   | 96.55    | 125.50  |        |
| 50031 |           | Sq. Side Table   | 96.55    | 125.50  |        |