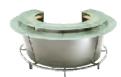

### **SHOWCASES**

**Full View** 

**Quarter View** 

|       | Qty. | Item            | Discount | Regular | Amount |
|-------|------|-----------------|----------|---------|--------|
| 50067 |      | Full View 4'    | 756.80   | 983.85  |        |
| 50068 |      | Full View 6'    | 834.75   | 1085.20 |        |
| 50069 |      | Quarter View 4' | 756.80   | 983.85  |        |
| 50070 |      | Quarter View 6' | 834.75   | 1085.20 |        |