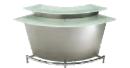

### **SHOWCASES**

**Full View** 

**Quarter View** 

|       | Qty. | Item            | Discount | Regular | Amount |
|-------|------|-----------------|----------|---------|--------|
| 50067 |      | Full View 4'    | 756.80   | 983.85  |        |
| 50068 |      | Full View 6'    | 834.75   | 1085.20 |        |
| 50069 |      | Quarter View 4' | 756.80   | 983.85  |        |
| 50070 |      | Quarter View 6' | 834.75   | 1085.20 |        |