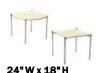

### **SPECIALTY CHAIRS AND TABLES**

|       | Qty. Item |                  | Discount | Regular | Amount |
|-------|-----------|------------------|----------|---------|--------|
| 51086 |           | Director's Chair | 75.90    | 98.65   |        |
| 51090 |           | Director's Stool | 135.80   | 176.55  |        |
| 51089 |           | Ped. Table,42"   | 209.20   | 271.95  |        |
| 50032 |           | Ped. Table,30"   | 199.55   | 259.40  |        |
| 50030 |           | Rnd Side Table   | 96.55    | 125.50  |        |
| 50031 |           | Sq. Side Table   | 96.55    | 125.50  |        |