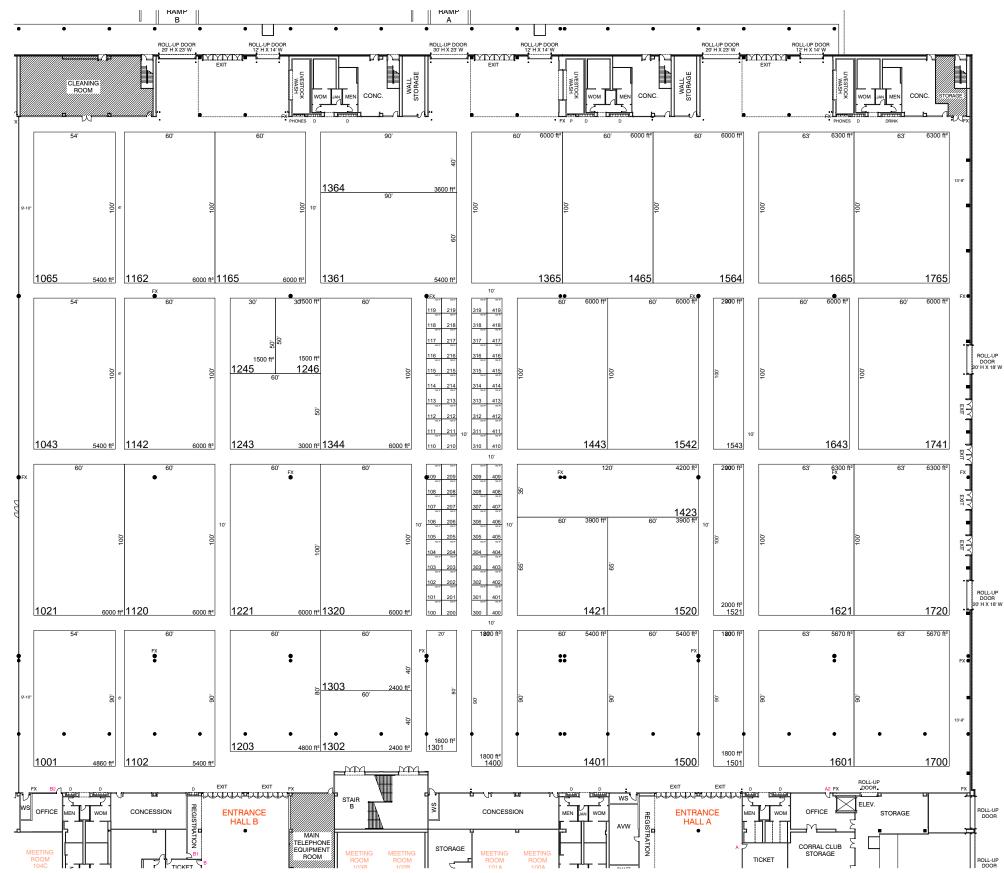

# **Houston Summer Boat Show** June 22 - 26, 2016

ROLL-UP DOOR 20' H X 18' W

ROLL-UP DOOR